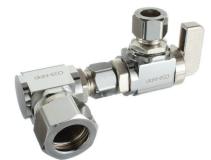

### Skirted Toilet Kit E33-2386-A

Don't cut open the wall!

- Designed to use the existing stub-out
- Quick 1/4 turn on or off
- Available with inlets for Copper, PEX, Iron, CPVC pipe and more