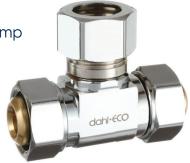

### Universal Tee E43-43-33-PL

5/8 OD Female Comp x 5/8 OD Female Comp x 5/8 OD Comp The most flexible solution for multiple hookups

- Eliminates inventory. Two Tee patterns let you create over 20 dual shut-off configurations
- Simplifies installation. Works with a 5/8 OD Comp (1/2 Nom.) supply stop
- Every Universal Tee female compression connection has a Swivel Union Nut, creating the ideal riser layout