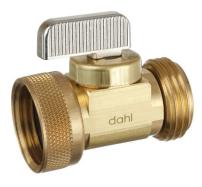

### Hose-Mate 121-04-04F

Male Hose x Female Hose

- Quick fix for old garden hose bibbs, washing machine valves and old drain valves on hot water tanks
- Available in straight or angle pattern
- Available with integral AA ASSE 1010 Water Hammer Arrester
- High flow Large Bore model available in straight pattern