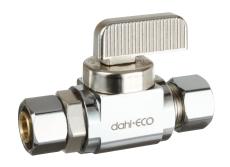

### Retrofit Valve 511-41-31

3/8 OD Female Comp x 3/8 OD Comp

- Piggy-back on old adapter or valve
- · Leave old joints in place and save time
- Quick 1/4 turn shut-off
- Applications for bidets, faucets, dishwashers, icemakers, water filters, instant hots and more
- Available in 3/8, 1/2, and 5/8 OD Female Comp