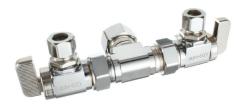

### Dual Shut-off Valve E33-4001

The most versatile Dual Shut-off system on the market

- dahl 1/4 turn technology trusted by plumbers and contractors for over 30 years
- Inlets for Copper, PEX, Iron, CPVC pipe and more
- Outlets include 1/4, 3/8, 1/2 OD Comp, Hose and more