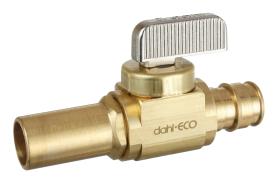

### Press Valve 521-23L-PRPX3

1/2 dahl Press x 1/2 F1960 dahl's superior **mini-ball**<sup>™</sup> valves are available with a 1/2" CTS press fit compatible connection

- No soldering
- Installs easily, even on wet pipe
- Suitable for plumbing and heating applications