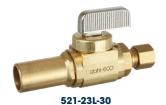

#### SUPPLY STOPS

621-23L-30

HOSE VALVES

621-23L-04

521-23L-04

with Water Hammer Arrester

IN-LINE STOPS

521-23L-PX3

## dahl PRESS\* VALVES Popular Models

| TYPE                                                  | PART ID                  | DESCRIPTION                                                    | PATERN            | FINISH         |
|-------------------------------------------------------|--------------------------|----------------------------------------------------------------|-------------------|----------------|
| HUMIDIFIERS, ICEMAKERS, INSTANT HOT AND WATER FILTERS |                          |                                                                |                   |                |
|                                                       | 521-23L-30<br>621-23L-30 | 1/2 dahl Press* x 1/4 OD Comp<br>1/2 dahl Press* x 1/4 OD Comp | Straight<br>Angle | Brass<br>Brass |
| DRAIN V                                               | ALVES                    |                                                                |                   |                |
|                                                       | 521-23L-04               | 1/2 dahl Press* x Hose                                         | Straight          | Brass          |
|                                                       | 621-23L-04               | 1/2 dahl Press* x Hose                                         | Angle             | Brass          |
| DISHWAS                                               | SHERS                    |                                                                |                   |                |
|                                                       | 511-23L-31               | 1/2 dahl Press* x 3/8 OD Comp                                  | Straight          | Plated         |
|                                                       | 611-23L-31               | 1/2 dahl Press* x 3/8 OD comp                                  | Angle             | Plated         |
|                                                       | 511-23L-31-14WHA         | 1/2 dahl Press* x 3/8 OD Comp<br>x Water Hammer Arrester       | Straight          | Plated         |
| TRANSITI                                              | ION STOPS                |                                                                |                   |                |
|                                                       | 521-23L-PX3              | 1/2 dahl Press* x 1/2 Compex                                   | Straight          | Brass          |
|                                                       | 521-23L-PRPX3            | 1/2 dahl Press* x 1/2 F1960                                    | Straight          | Brass          |