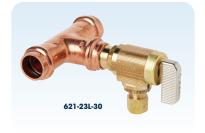

#### SUPPLY STOPS

621-23L-30

HOSE VALVES

621-23L-04

521-23L-04

with Water Hammer Arrester

IN-LINE STOPS

521-23L-PX3

## dahl PRESS\* VALVES Popular Models

| TYPE                                                  | PART ID                  | DESCRIPTION                                                    | PATERN            | FINISH         |
|-------------------------------------------------------|--------------------------|----------------------------------------------------------------|-------------------|----------------|
| HUMIDIFIERS, ICEMAKERS, INSTANT HOT AND WATER FILTERS |                          |                                                                |                   |                |
|                                                       | 521-23L-30<br>621-23L-30 | 1/2 dahl Press* x 1/4 OD Comp<br>1/2 dahl Press* x 1/4 OD Comp | Straight<br>Angle | Brass<br>Brass |
| DRAIN V                                               | ALVES                    |                                                                |                   |                |
|                                                       | 521-23L-04               | 1/2 dahl Press* x Hose                                         | Straight          | Brass          |
|                                                       | 621-23L-04               | 1/2 dahl Press* x Hose                                         | Angle             | Brass          |
| DISHWAS                                               | SHERS                    |                                                                |                   |                |
|                                                       | 511-23L-31               | 1/2 dahl Press* x 3/8 OD Comp                                  | Straight          | Plated         |
|                                                       | 611-23L-31               | 1/2 dahl Press* x 3/8 OD comp                                  | Angle             | Plated         |
|                                                       | 511-23L-31-14WHA         | 1/2 dahl Press* x 3/8 OD Comp<br>x Water Hammer Arrester       | Straight          | Plated         |
| TRANSITI                                              | ION STOPS                |                                                                |                   |                |
|                                                       | 521-23L-PX3              | 1/2 dahl Press* x 1/2 Compex                                   | Straight          | Brass          |
|                                                       | 521-23L-PRPX3            | 1/2 dahl Press* x 1/2 F1960                                    | Straight          | Brass          |