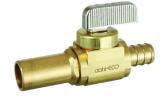

#### SUPPLY STOPS

621-23L-30

HOSE VALVES

621-23L-04

521-23L-04

with Water Hammer Arrester

IN-LINE STOPS

521-23L-PX3