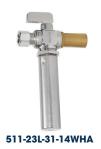

## dahl PRESS\* VALVES Popular Models

| TYPE                                                  | PART ID                  | DESCRIPTION                                                    | PATERN            | FINISH         |
|-------------------------------------------------------|--------------------------|----------------------------------------------------------------|-------------------|----------------|
| HUMIDIFIERS, ICEMAKERS, INSTANT HOT AND WATER FILTERS |                          |                                                                |                   |                |
|                                                       | 521-23L-30<br>621-23L-30 | 1/2 dahl Press* x 1/4 OD Comp<br>1/2 dahl Press* x 1/4 OD Comp | Straight<br>Angle | Brass<br>Brass |
| DRAIN V                                               | ALVES                    |                                                                |                   |                |
|                                                       | 521-23L-04               | 1/2 dahl Press* x Hose                                         | Straight          | Brass          |
|                                                       | 621-23L-04               | 1/2 dahl Press* x Hose                                         | Angle             | Brass          |
| DISHWAS                                               | SHERS                    |                                                                |                   |                |
|                                                       | 511-23L-31               | 1/2 dahl Press* x 3/8 OD Comp                                  | Straight          | Plated         |
|                                                       | 611-23L-31               | 1/2 dahl Press* x 3/8 OD comp                                  | Angle             | Plated         |
|                                                       | 511-23L-31-14WHA         | 1/2 dahl Press* x 3/8 OD Comp<br>x Water Hammer Arrester       | Straight          | Plated         |
| TRANSITI                                              | ION STOPS                |                                                                |                   |                |
|                                                       | 521-23L-PX3              | 1/2 dahl Press* x 1/2 Compex                                   | Straight          | Brass          |
|                                                       | 521-23L-PRPX3            | 1/2 dahl Press* x 1/2 F1960                                    | Straight          | Brass          |