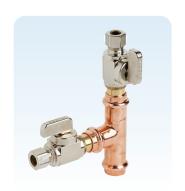

## dahl PRESS\* VALVES Popular Models

| TYPE                                                  | PART ID                  | DESCRIPTION                                                    | PATERN            | FINISH         |
|-------------------------------------------------------|--------------------------|----------------------------------------------------------------|-------------------|----------------|
| HUMIDIFIERS, ICEMAKERS, INSTANT HOT AND WATER FILTERS |                          |                                                                |                   |                |
|                                                       | 521-23L-30<br>621-23L-30 | 1/2 dahl Press* x 1/4 OD Comp<br>1/2 dahl Press* x 1/4 OD Comp | Straight<br>Angle | Brass<br>Brass |
| DRAIN V                                               | ALVES                    |                                                                |                   |                |
|                                                       | 521-23L-04               | 1/2 dahl Press* x Hose                                         | Straight          | Brass          |
|                                                       | 621-23L-04               | 1/2 dahl Press* x Hose                                         | Angle             | Brass          |
| DISHWAS                                               | SHERS                    |                                                                |                   |                |
|                                                       | 511-23L-31               | 1/2 dahl Press* x 3/8 OD Comp                                  | Straight          | Plated         |
|                                                       | 611-23L-31               | 1/2 dahl Press* x 3/8 OD comp                                  | Angle             | Plated         |
|                                                       | 511-23L-31-14WHA         | 1/2 dahl Press* x 3/8 OD Comp<br>x Water Hammer Arrester       | Straight          | Plated         |
| TRANSITI                                              | ION STOPS                |                                                                |                   |                |
|                                                       | 521-23L-PX3              | 1/2 dahl Press* x 1/2 Compex                                   | Straight          | Brass          |
|                                                       | 521-23L-PRPX3            | 1/2 dahl Press* x 1/2 F1960                                    | Straight          | Brass          |