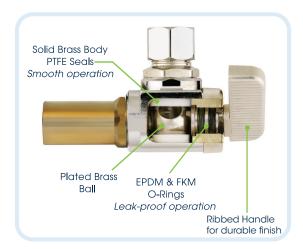

| 511-23L-31-14WHA         | 1/2 dahl Press* x 3/8 OD Comp<br>x Water Hammer Arrester       | Straight          | Plated         |
| TRANSITI                                              | ION STOPS                |                                                                |                   |                |
|                                                       | 521-23L-PX3              | 1/2 dahl Press* x 1/2 Compex                                   | Straight          | Brass          |
|                                                       | 521-23L-PRPX3            | 1/2 dahl Press* x 1/2 F1960                                    | Straight          | Brass          |

#### IDEAL FOR TEEING OFF TO SUPPLY SEVERAL APPLIANCES INCLUDING:













\*Compatible with most press fit systems.

dahl Valve Limited

www.dahlvalve.com

2600 South Sheridan Way,

All **dahl** products for potable plumbing application are lead-free complaint.



1.800.268.5355 CAN Toll-Free **1.800.268.2363** U.S. Toll-Free Mississauga, ON, Canada L5J 2M4 1.800.226.1801 CAN & U.S. Fax sales@dahlvalve.com E-mail





Made in Canada 2023/06/01 BRDAHLPRESSENG