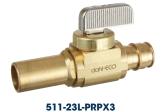

## dahl PRESS\* VALVES Popular Models

| TYPE                                                  | PART ID                  | DESCRIPTION                                                    | PATERN            | FINISH         |
|-------------------------------------------------------|--------------------------|----------------------------------------------------------------|-------------------|----------------|
| HUMIDIFIERS, ICEMAKERS, INSTANT HOT AND WATER FILTERS |                          |                                                                |                   |                |
|                                                       | 521-23L-30<br>621-23L-30 | 1/2 dahl Press* x 1/4 OD Comp<br>1/2 dahl Press* x 1/4 OD Comp | Straight<br>Angle | Brass<br>Brass |
| DRAIN V                                               | ALVES                    |                                                                |                   |                |
|                                                       | 521-23L-04               | 1/2 dahl Press* x Hose                                         | Straight          | Brass          |
|                                                       | 621-23L-04               | 1/2 dahl Press* x Hose                                         | Angle             | Brass          |
| DISHWAS                                               | SHERS                    |                                                                |                   |                |
|                                                       | 511-23L-31               | 1/2 dahl Press* x 3/8 OD Comp                                  | Straight          | Plated         |
|                                                       | 611-23L-31               | 1/2 dahl Press* x 3/8 OD comp                                  | Angle             | Plated         |
|                                                       | 511-23L-31-14WHA         | 1/2 dahl Press* x 3/8 OD Comp<br>x Water Hammer Arrester       | Straight          | Plated         |
| TRANSITI                                              | ION STOPS                |                                                                |                   |                |
|                                                       | 521-23L-PX3              | 1/2 dahl Press* x 1/2 Compex                                   | Straight          | Brass          |
|                                                       | 521-23L-PRPX3            | 1/2 dahl Press* x 1/2 F1960                                    | Straight          | Brass          |