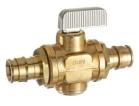

\$13.22

IN-LINE VALVE 121LB-PRPX3-PRPX3 1/2 F1960 x 1/2 F1960, Straight, Brass, Large Bore

\$19.40

BALANCING VALVE \$29.11 121BAL-13-PRPX3

1/2 Female Solder x 1/2 F1960, Straight, Brass Balancing Valve

Many other styles available - contact us for details.