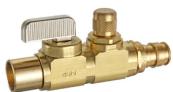

SUPPLY STOP 211-PRPX3-31 1/2 F1960 x 3/8 OD Comp, Angle, Plated

\$9.10

**DUAL OUTLET VALVE**111-PRPX3-31-31
1/2 F1960 x 3/8 OD Comp x 3/8 OD Comp
Straight Dual Outlet, Plated

\$18.40

ISOLATION VALVE 121-13-PRPX3 1/2 Female Solder x 1/2 F1960, Straight, Brass