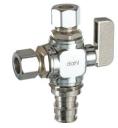

SUPPLY STOP 211-PRPX3-31 1/2 F1960 x 3/8 OD Comp, Angle, Plated

\$9.10

**DUAL OUTLET VALVE**111-PRPX3-31-31
1/2 F1960 x 3/8 OD Comp x 3/8 OD Comp
Straight Dual Outlet, Plated

\$18.40

ISOLATION VALVE 121-13-PRPX3 1/2 Female Solder x 1/2 F1960, Straight, Brass

\$13.22

IN-LINE VALVE 121LB-PRPX3-PRPX3 1/2 F1960 x 1/2 F1960, Straight, Brass, Large Bore

\$19.40

BALANCING VALVE \$29.11 121BAL-13-PRPX3

1/2 Female Solder x 1/2 F1960, Straight, Brass Balancing Valve

Many other styles available - contact us for details.