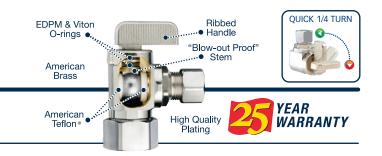

## Now Available Direct from dahl ASTM F1960 Cold Expansion Connections for PEX-A Pipe in 1/2", 5/8" and 3/4" sizes

SUPPLY STOP 111-PRPX3-31 1/2 F1960 x 3/8 OD Comp, Straight, Plated dahl List Price Each \$9.57

SUPPLY STOP 211-PRPX3-31 1/2 F1960 x 3/8 OD Comp, Angle, Plated

\$9.10

**DUAL OUTLET VALVE**111-PRPX3-31-31
1/2 F1960 x 3/8 OD Comp x 3/8 OD Comp
Straight Dual Outlet, Plated

\$18.40

ISOLATION VALVE 121-13-PRPX3 1/2 Female Solder x 1/2 F1960, Straight, Brass

\$13.22

IN-LINE VALVE 121LB-PRPX3-PRPX3 1/2 F1960 x 1/2 F1960, Straight, Brass, Large Bore

\$19.40

BALANCING VALVE \$29.11 121BAL-13-PRPX3

1/2 Female Solder x 1/2 F1960, Straight, Brass Balancing Valve

Many other styles available - contact us for details.