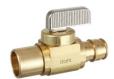

\$13.22

IN-LINE VALVE 121LB-PRPX3-PRPX3 1/2 F1960 x 1/2 F1960, Straight, Brass, Large Bore

\$19.40

BALANCING VALVE \$29.11 121BAL-13-PRPX3

1/2 Female Solder x 1/2 F1960, Straight, Brass Balancing Valve

Many other styles available - contact us for details.