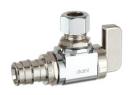

SUPPLY STOP 211-PRPX3-31 1/2 F1960 x 3/8 OD Comp, Angle, Plated

\$9.10

**DUAL OUTLET VALVE**111-PRPX3-31-31
1/2 F1960 x 3/8 OD Comp x 3/8 OD Comp
Straight Dual Outlet, Plated

\$18.40

ISOLATION VALVE 121-13-PRPX3 1/2 Female Solder x 1/2 F1960, Straight, Brass