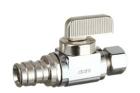

## Now Available Direct from dahl ASTM F1960 Cold Expansion Connections for PEX-A Pipe in 1/2", 5/8" and 3/4" sizes

SUPPLY STOP 111-PRPX3-31 1/2 F1960 x 3/8 OD Comp, Straight, Plated dahl List Price Each \$9.57

SUPPLY STOP 211-PRPX3-31 1/2 F1960 x 3/8 OD Comp, Angle, Plated

\$9.10

**DUAL OUTLET VALVE**111-PRPX3-31-31
1/2 F1960 x 3/8 OD Comp x 3/8 OD Comp
Straight Dual Outlet, Plated

\$18.40

ISOLATION VALVE 121-13-PRPX3 1/2 Female Solder x 1/2 F1960, Straight, Brass