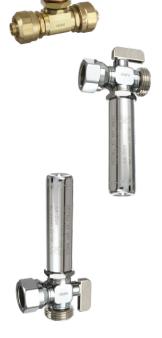

**MARCH 2011** 

CPX3-CPX3-14WHA
1/2 Compex x 1/2 Compex x Water Hammer Arrester

- Arrester Tee for PEX
- No crimp tool required
- Same model with crimp connections also available

**HOSE VALVE** 

111-53-04-14WHA (Straight)

1/2 FIP x Hose x Water Hammer Arrester

- Hose valves with integral arrester
- Also available with 3/8 FIP inlet and/or Loose Key operation

**HOSE VALVE** 

211-53-04-14WHA (Angle)

1/2 FIP x Hose x Water Hammer Arrester

- Hose valves with integral arrester
- Also available with 3/8 FIP inlet and/or Loose Key operation

TEE

43-43-41-PL

5/8 OD Fem. Comp x 5/8 OD Fem. Comp x 3/8 OD Fem. Comp, Plated

- Specialty tee
- Another custom product that was assembled & shipped within 24 hours of order receipt.