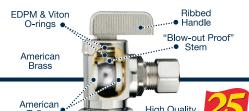

## What's New From dahl

The latest specialties... Shipped same or next day

dahl List Price Each

\$40.80

\$38.56

\$38.56

\$17.02

\$21.30