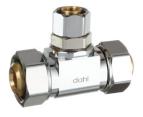

**DUAL OUTLET** 211-33-30-30

5/8 OD Comp x 1/4 OD Comp x 1/4 OD Comp, Angle, Plated

- For dedicated branch line to icemaker & instant hot... or anything else that can be served by a valve like this.
- Need something special? Give us a call!