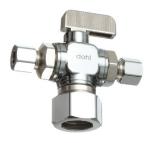

**DUAL OUTLET** 211-33-30-30

5/8 OD Comp x 1/4 OD Comp x 1/4 OD Comp, Angle, Plated

- For dedicated branch line to icemaker & instant hot... or anything else that can be served by a valve like this.
- Need something special? Give us a call!