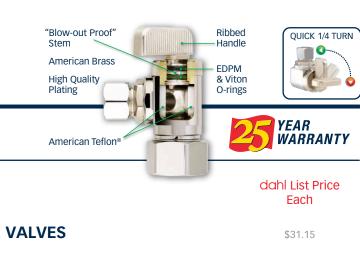

# What's New From dahl

The latest specialties... Shipped same or next day













# WASHING MACHINE VALVES 221-PRPX3-04-PK2

1/2 F1960 x Hose,

**JUNE 2012** 

#### Pk of 2 with Red & Blue Handles, Angle, Brass, mini-ball™ Valve

- F1960 valves for washing machine hook-ups
- Also available with longshank connections for outlet boxes
- Yes, it's true. Domestically manufactured washing machine valves actually exist...at Dahl, of course!

TRANSITIONAL VALVE

221-73-K3

- 1/2 Poly-B x 1/2 PEX-AL-PEX Comp, Angle, Brass, mini-ball™ Valve
- How about this? Poly-B and PEX-AL-PEX living in harmony together... and they said it would never happen.
- Kind of brings a tear to your eye, doesn't it?

### **TRANSITIONAL VALVE** 221-PRPX3-01

- 1/2 F1960 x 1/2 MIP Dual, Angle, Brass, mini-ball™ Valve
- If you need something unusual for your F1960 application, Dahl can often he