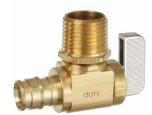

### **TRANSITIONAL VALVE** 221-PRPX3-01

- 1/2 F1960 x 1/2 MIP Dual, Angle, Brass, mini-ball™ Valve
- If you need something unusual for your F1960 application, Dahl can often help you when you think you have run out of options