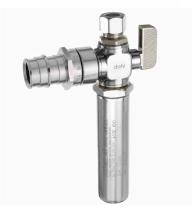

## SUPPLY STOP WITH INTEGRAL WATER HAMMER ARRESTER 211-PRPX5-31-14WHA

\$45.16

3/4 F1960 x 3/8 OD Comp x Water Hammer Arrester, Angle, Plated, mini-ball<sup>™</sup> Valve

- 3/4" stub-out?
- Think you need a reducing bushing for a supply stop? We don't.