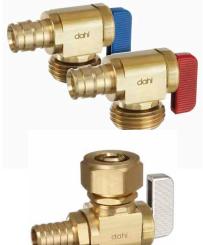

# WASHING MACHINE VALVES 221-PRPX3-04-PK2

1/2 F1960 x Hose,

**JUNE 2012** 

#### Pk of 2 with Red & Blue Handles, Angle, Brass, mini-ball™ Valve

- F1960 valves for washing machine hook-ups
- Also available with longshank connections for outlet boxes
- Yes, it's true. Domestically manufactured washing machine valves actually exist...at Dahl, of course!