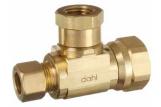

#### \$15.60

\$18.80

\$24.24

TEE 31-52-51

- 3/8 OD Comp X 3/8 FIP x 1/4 FIP, Tee
- We just keep making custom parts for people
- No idea what this is for...again...
- What are you folks doing with all this stuff?