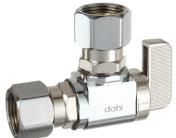

## RETROFIT VALVE

\$35.50

211-42-41

1/2 OD Fem Comp x 3/8 OD Fem. Comp, Angle, Plated, mini-ball™ Valve

- Another unusual product for somebody caught in an unusual situation.
- When you've been everywhere else, and thought of everything else, don't forget to call Dahl!