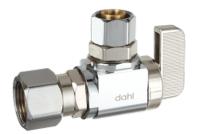

## RETROFIT VALVE

\$35.50

211-42-41

1/2 OD Fem Comp x 3/8 OD Fem. Comp, Angle, Plated, mini-ball™ Valve

- Another unusual product for somebody caught in an unusual situation.
- When you've been everywhere else, and thought of everything else, don't forget to call Dahl!

#### RETROFIT VALVE

\$50.74

211-42-42

1/2 OD Fem. Comp x 1/2 OD Fem Comp, Angle, Plated, mini-ball™ Valve

- The same customer that needed the 211-42-41 also needed this valve.
- If only we knew what they're doing with all of these