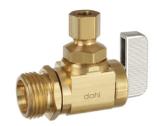

# RETROFIT VALVE 221-05-30

\$13.40

1/2 NPSM x 1/4 OD Comp, Angle, Brass

- The NPSM thread on this elbow will connect to a faucet connector
- Why did somebody need it? We don't know... But we do know that we can make it!