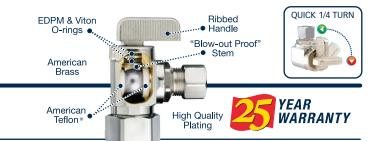

## RETROFIT VALVE

\$35.50

211-42-41

1/2 OD Fem Comp x 3/8 OD Fem. Comp, Angle, Plated, mini-ball™ Valve

- Another unusual product for somebody caught in an unusual situation.
- When you've been everywhere else, and thought of everything else, don't forget to call Dahl!

#### RETROFIT VALVE

\$50.74

211-42-42

1/2 OD Fem. Comp x 1/2 OD Fem Comp, Angle, Plated, mini-ball™ Valve

- The same customer that needed the 211-42-41 also needed this valve.
- If only we knew what they're doing with all of these

# RETROFIT VALVE 221-05-30

\$13.40

1/2 NPSM x 1/4 OD Comp, Angle, Brass

- The NPSM thread on this elbow will connect to a faucet connector
- Why did somebody need it? We don't know... But we do know that we can make it!