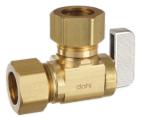

### 211-33-31-32

- 5/8 OD Comp x 3/8 OD Comp x 1/2 OD Comp
- Dual Outlet valves are available with a 1/2" OD Comp outlet on the branch for dishwashers and other 1/2" OD applications
- Straight or angle pattern
- Tamper-resistant operation available