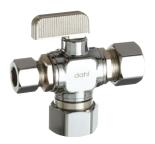

### DUAL OUTLET VALVES

### 211-33-31-32

- 5/8 OD Comp x 3/8 OD Comp x 1/2 OD Comp
- Dual Outlet valves are available with a 1/2" OD Comp outlet on the branch for dishwashers and other 1/2" OD applications
- Straight or angle pattern
- Tamper-resistant operation available