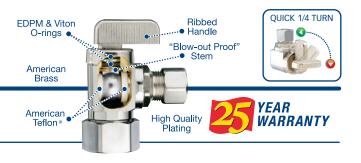

# What's New From dahl

The latest specialties... Shipped same or next day



















# WHIRLPOOL DISHWASHER ADAPTER - SUMMARY OF BRAND NAMES 220-04F-31

- Female Swivel Hose x 3/8" OD Compression
- In September 2009, we featured the Female Swivel Hose elbow for new Whirlpool dishwashers
- This elbow also fits a number of other brands including Amana, Maytag, KitchenAid and Jenn-Air.
  - For 3/8 OD Comp connections
  - Also available less compression nut & sleeve simply change part number to 220-04F-31LNS
  - And also available with a 1/4 OD Comp connection call for details!

# **IN-LINE STOPS** 221-33-33

**ZZ1-33-33** 

- 5/8 OD Comp x 5/8 OD Comp
  Sometimes your installation may give you no choice... but we will!
- For just about every straight pattern in-line stop, dohl offers an angle pattern equivalent
- Available in 1/8 through 5/8 OD size connections