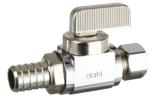

### SUPPLY STOPS FOR POLY-B 111-73-31

#### 1/2 Doly D x 2/9 C

- 1/2 Poly-B x 3/8 OD Comp
- You can still get valves with 1/2" Poly-B barb connections from dahl!
- Supply stops, in-line stops, Dual Outlets and more are available
- dahl can also supply Poly-B crimp rings for these valves upon request