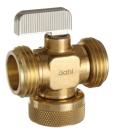

### DUAL OUTLET VALVES

### 211-33-31-32

- 5/8 OD Comp x 3/8 OD Comp x 1/2 OD Comp
- Dual Outlet valves are available with a 1/2" OD Comp outlet on the branch for dishwashers and other 1/2" OD applications
- Straight or angle pattern
- Tamper-resistant operation available