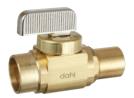

### **IN-LINE STOPS**

### 121-13-23

1/2 Fem. Solder x 1/2 Male Solder

- Male solder connections are available in both 1/2" and 3/4" valves
- No need to transition with a piece of pipe
- Sweats directly into a tee or other valve/fitting