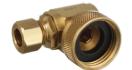

# **IN-LINE STOPS** 221-33-33

**ZZ1-33-33** 

- 5/8 OD Comp x 5/8 OD Comp
  Sometimes your installation may give you no choice... but we will!
- For just about every straight pattern in-line stop, dohl offers an angle pattern equivalent
- Available in 1/8 through 5/8 OD size connections for a variety of pipe types