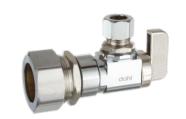

# **SUPPLY STOPS FOR 3/4" STUB-OUTS**

# For various pipe types

3/4" x 1/2", 3/8" or 1/4" OD Comp

- dahl Supply Stops with 3/4" inlets eliminate the need to transition.
- Available with inlets for:
- Male or Female NPT 3/4" Copper solder or compression
- PEX crimp or compression PEX-AL-PEX crimp or compression