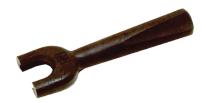

### **U-CLIP DRIVE TOOLS**

For dahl U-Clips

- Guaranteed for life! If it breaks just return it to your local dahl rep and we will ship you a new one.
- The U-Clip Drive Tool ensures that the U-Clip is properly installed, leaving proper clearance for normal expansion and contraction of the pipe
- Use Copper or Nylon U-Clips for Copper pipe
- Use Nylon U-Clips for PEX pipe