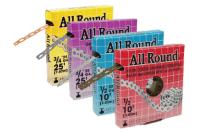

# All Round™ STRAPPING

## **Various Sizes**

1/2" & 3/4" widths and 20 to 24 gauge thickness

- Tired of getting cut by razor wire? Try plumber's tape that's made the Dahl way!
- dahl's careful quality control means no sharp edges!
- The wavy edges also mean uniform strength at the holes so it won't kink when you bend it
- Handy dispenser cartons are color coded for easy identification
- Available in steel, galvanized, copper and nylon-coated in 10 or 25 ft lengths