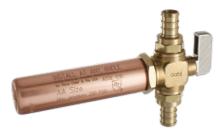

# IN-LINE STOPS WITH WATER HAMMER ARRESTER 121-PX3-PX3-14WHA

1/2 Crimpex x 1/2 Crimpex x Water Hammer, Straight, Brass

- dahl offers more than just Supply Stops with integral water hammer arresters.
- In-Line Stops with integral water hammer arrester are also available for 1/2" pipe applications including:
  - PEX-AL-PEX CPVC - Male or Female NPT - PEX
  - Copper