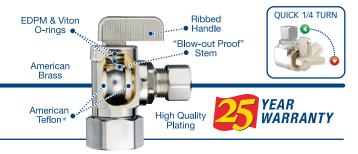

# **SUPPLY STOPS FOR 3/4" STUB-OUTS**

# For various pipe types

3/4" x 1/2", 3/8" or 1/4" OD Comp

- dahl Supply Stops with 3/4" inlets eliminate the need to transition.
- Available with inlets for:
- Male or Female NPT 3/4" Copper solder or compression
- PEX crimp or compression PEX-AL-PEX crimp or compression