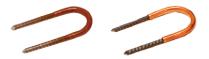

# **U-CLIPS**

For 1/2" and 3/4" pipe

- Looking for a convenient way to hang pipe on those medium-sized jobs?
- Don't mess with pipe straps use Dahl U-Clips!
- Put the U-Clip into the Drive Tool and hammer it in.
- Available in copper or nylon-coated