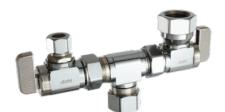

# **CUSTOM DUAL SHUT-OFFS**

33-4031-53

5/8 OD x 3/8 OD x 1/2 FIP, Eye Wash Hook-Up

- Turn to dahl for your custom Dual Shut-Off Valve requirements
- The 33-4031-53 shown here was supplied for an eye-wash hook-up
- Remember our modular design means that specialties ship as quickly as stock items!